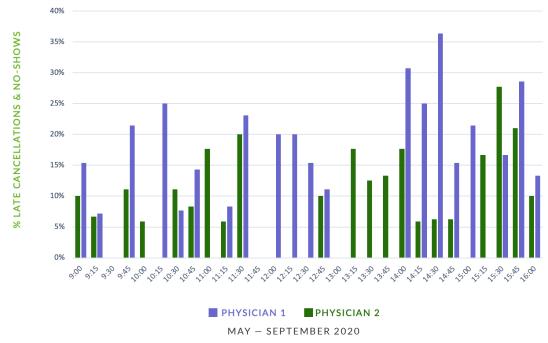

#### **HOW IT WORKS**

See pattern illustration on p. 2

KairoiOptimize analyzes your appointment histories to find the patterns of late cancellations and no-shows in each provider's panel. Our patented process uses this information to determine where additional slots should be added to their schedules to bring backup patients to compensate for those being lost. Continuous analysis keeps up with changes in the patterns and our reporting makes you aware of the progress.

#### LATE CANCELLATIONS AND NO-SHOWS

## PATTERN OF TWO PROVIDERS' PANELS ON ONE DAY

Used with permisson by PrimeCareHealth in Chicago

See us on the athenahealth marketplace: https://marketplace.athenahealth.com/product/kairoioptimize

, + •